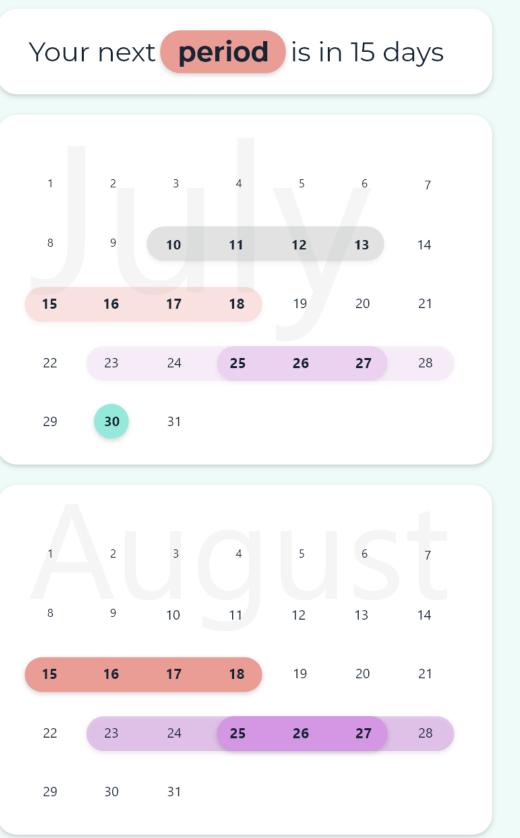

#### One month card is enough

Period calendar variations

#### Two month cards needed