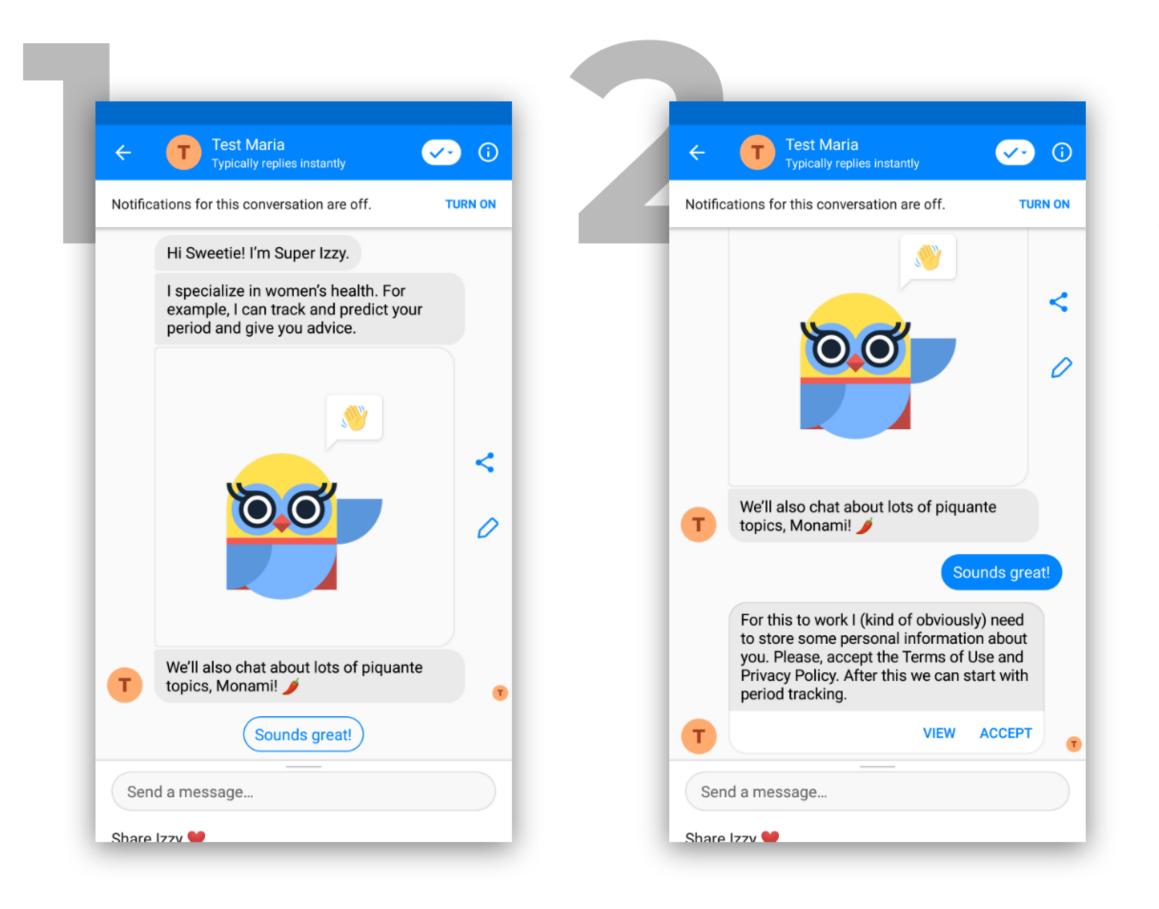

## **Super Izzy Al** Reproductive health chatbot for teenage girls, built on Facebook Messenger

Super Izzy Al Girls' Best Friend to Chat About Fernale Health

Ø

### GDPR update flow