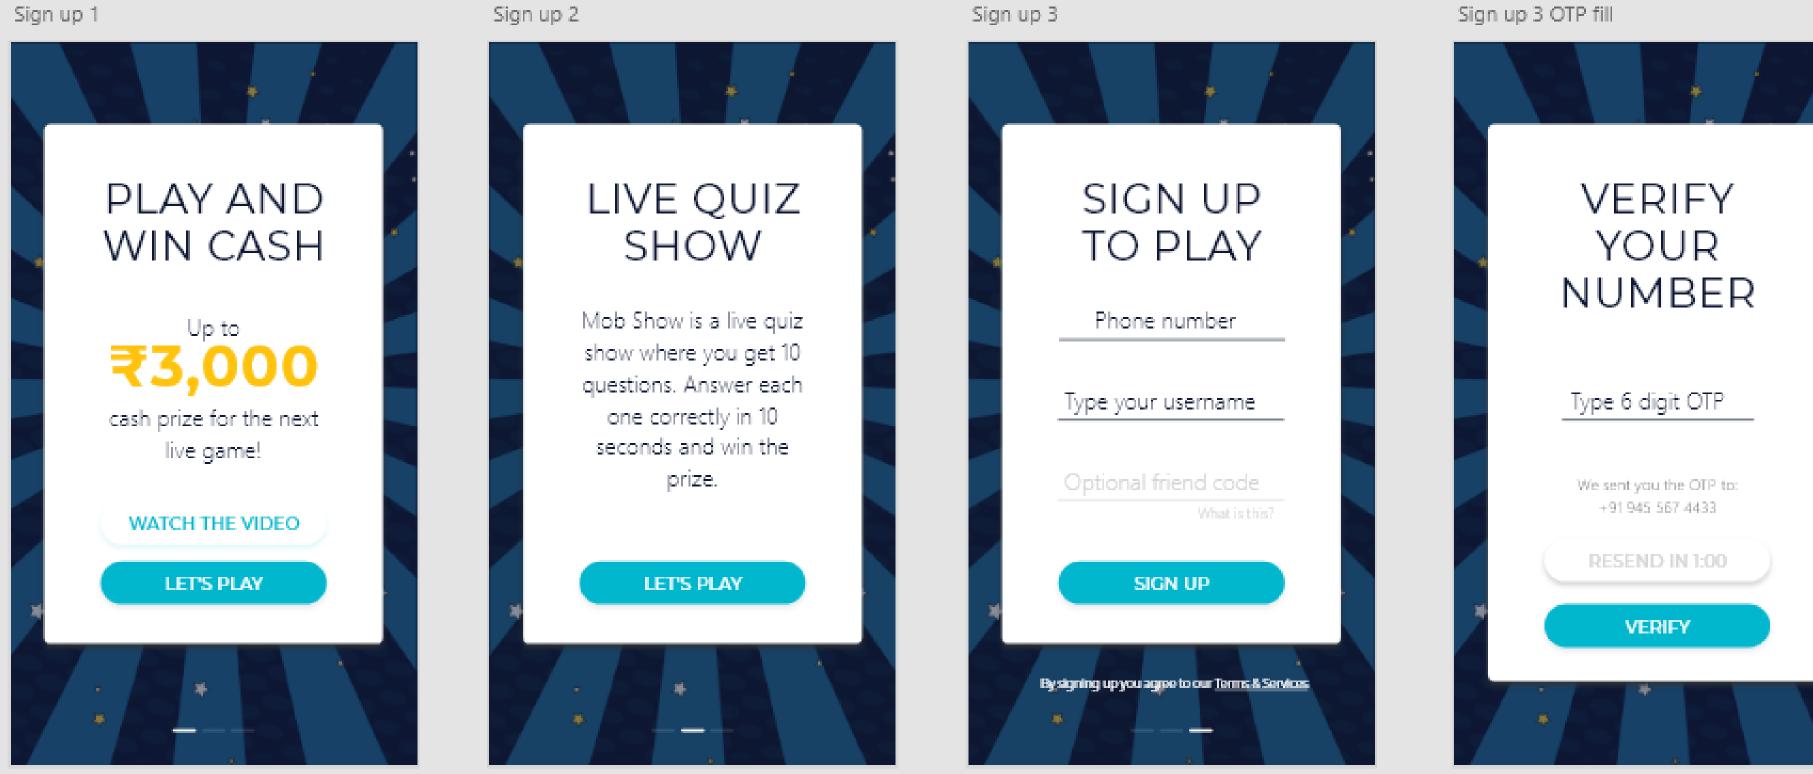

## **Mob Show** Interactive live video based game show app for Android

## Onboarding flow