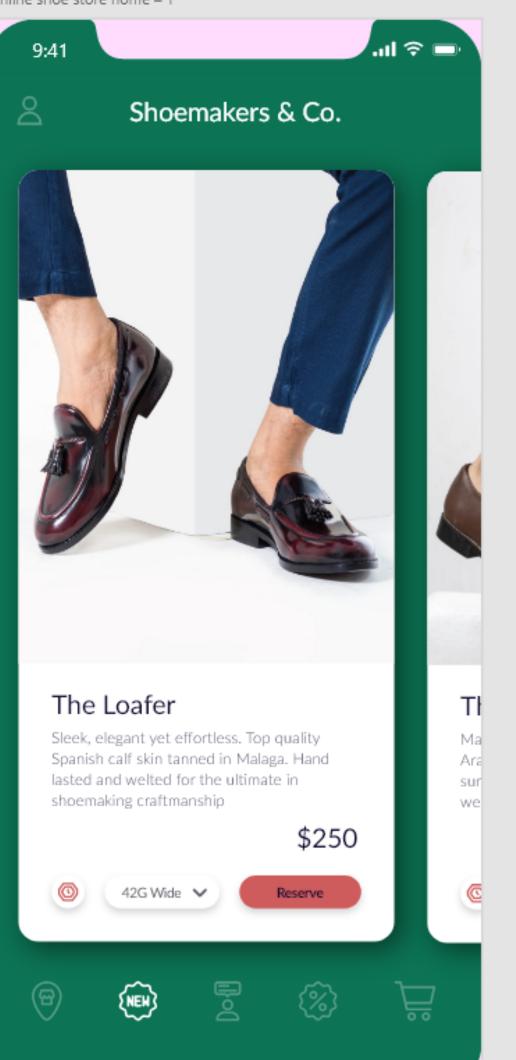

## Shomakers & Co Personal app project, design exercise

Online shoe store home - 1

### Concept

This is an app concept for a bespoke shoe store chain. Users can order shoes online, get advice via chat and also keep track of the shoes they already own.

Online shoe store - locations - 5