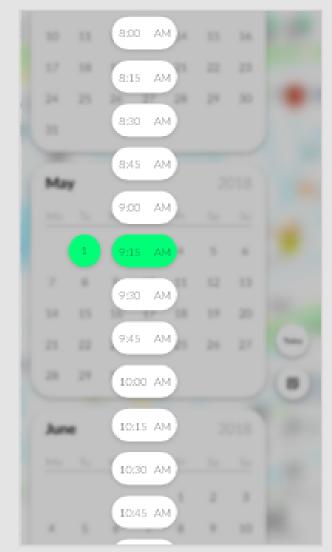

## ParkShare Welcome to the future of parking 🗧 Log in with Facebook G Log in with Google

Set dates

| 10  | 11 | 12 | 13 | 14 | 15 |
|-----|----|----|----|----|----|
| 17  | 18 | 19 | 20 | 21 | 22 |
| 24  | 25 | 26 | 27 | 28 | 29 |
| 31  |    |    |    |    |    |
|     |    |    |    |    |    |
| May | /  |    |    |    | 2  |
| Ma  | Tu | We | Th | Fr | Sa |
|     | 1  | 2  | з  | 4  | 5  |
| 7   | В  | 9  | 10 | 11 | 12 |
| 14  | 15 | 16 | 17 | 18 | 19 |
| 21  | 22 | 23 | 24 | 25 | 26 |
| 28  | 29 | 30 | 31 |    |    |
| -   |    |    |    |    |    |
|     |    |    |    |    |    |
| Jun | 8  |    |    |    | 2  |

| Ma | Tu | Wa | Th | Fr | Sa |
|----|----|----|----|----|----|
|    |    |    |    | 1  | 2  |
| 4  | 5  | 6  | 7  | 8  | 9  |

Home screen with menu open

10 11 12 13 14 15 16

17 18 19 20 21 22 23

24 25 26 27 28 29 30

#### Set date range

31

May

June