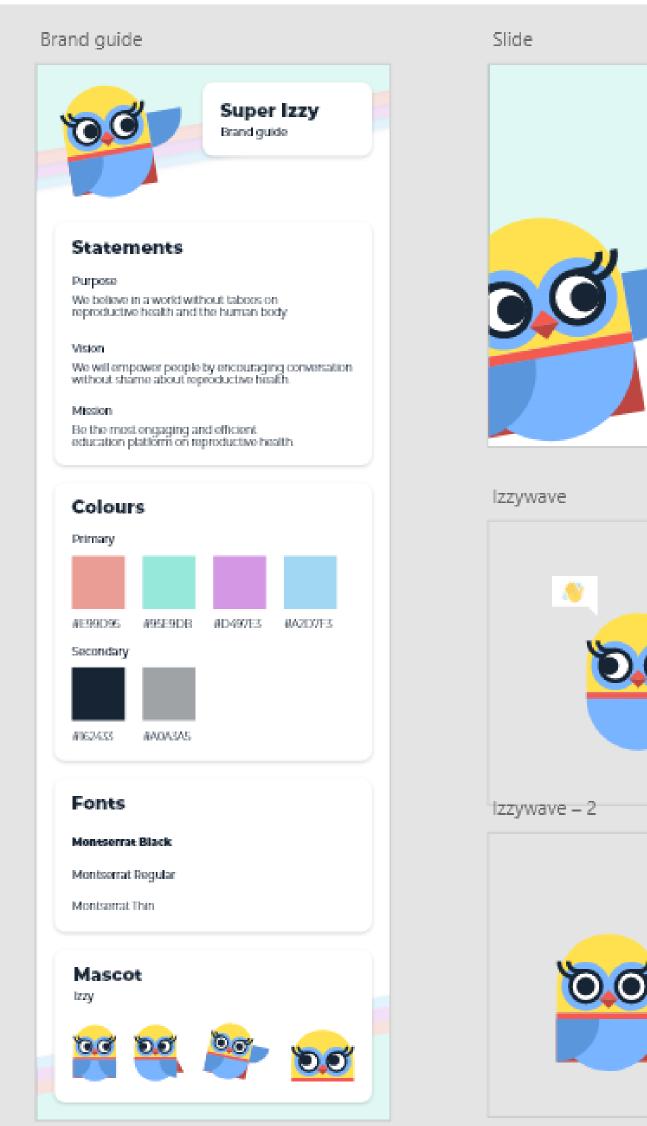

wer questions to make you day better   Let's answer questions to make you day better   What day do yesterday?   Mat a connect!   What is your mainfords to day?   Mat a connect!   What is your mainfords to day?   Chose the DOR yes are working on today | Enter the<br>To invite<br>Email<br>Enter a |
| Don't worry, you can change these questions later                                                                                                                                                                                                                   |                                            |

## Engage with daily recurring task Invite colleagues



### Tease additional functionality



## **Super Izzy Al** Reproductive health chatbot for teenage girls, built on Facebook Messenger



Super Izzy Al Girls' Best Friend to Chat About Fernale Health

Ø

## Style sheet and assets









### GDPR update flow





#### Solid colour















## Main navigation carousel iterations











### Web view pages



#### One month card is enough





Period calendar variations

#### Two month cards needed

#### On current period



## **Mob Show** Interactive live video based game show app for Android





#### Play store assets





## Onboarding flow



#### Quiz question when ans...



#### Quiz question when ans...



#### Countdown 1





#### Correct result

#### Wrong answer



#### No answer





### Question flow



Home screen with different lang...

Leaderboard on 30 day view - 7





#### Additional screens



#### Cash out with amount - 1





## Urban Hab Co