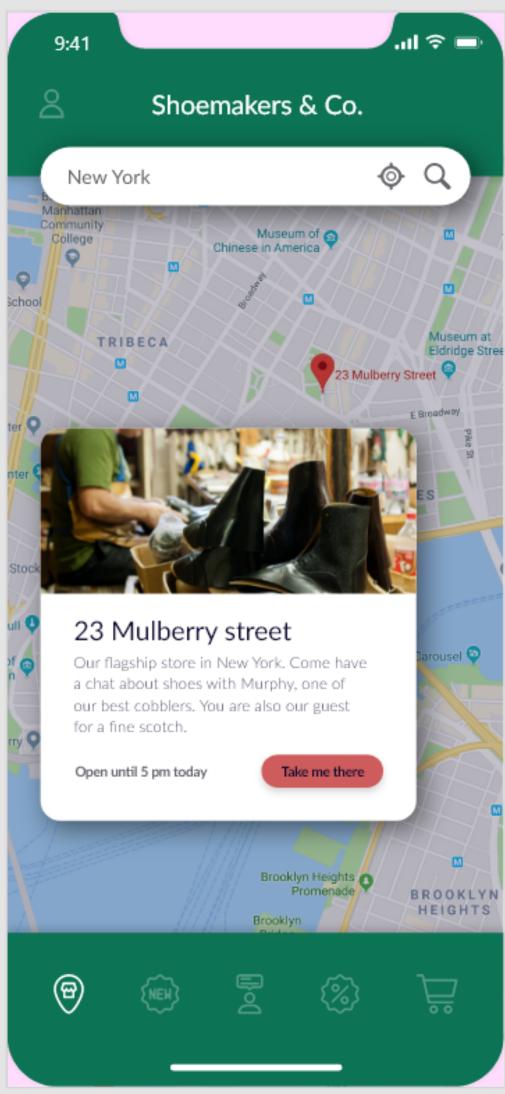

### Concept

This is an app concept for a bespoke shoe store chain. Users can order shoes online, get advice via chat and also keep track of the shoes they already own.

Online shoe store - locations - 5