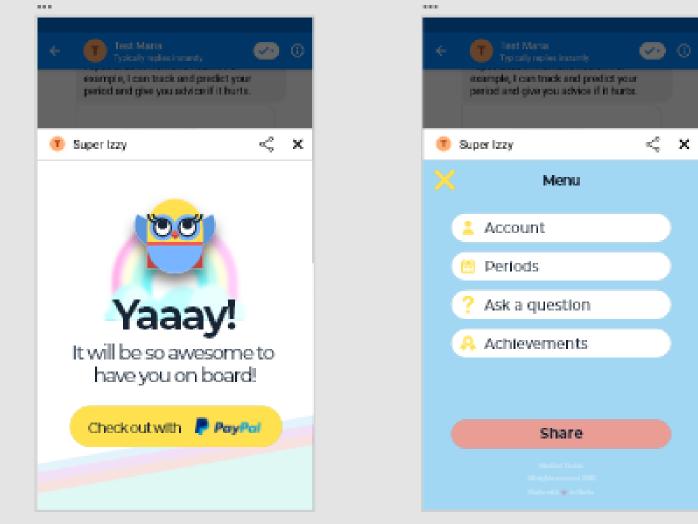

## **Super Izzy Al** Reproductive health chatbot for teenage girls, built on Facebook Messenger

Super Izzy Al Girls' Best Friend to Chat About Fernale Health

Ø

#### On current period