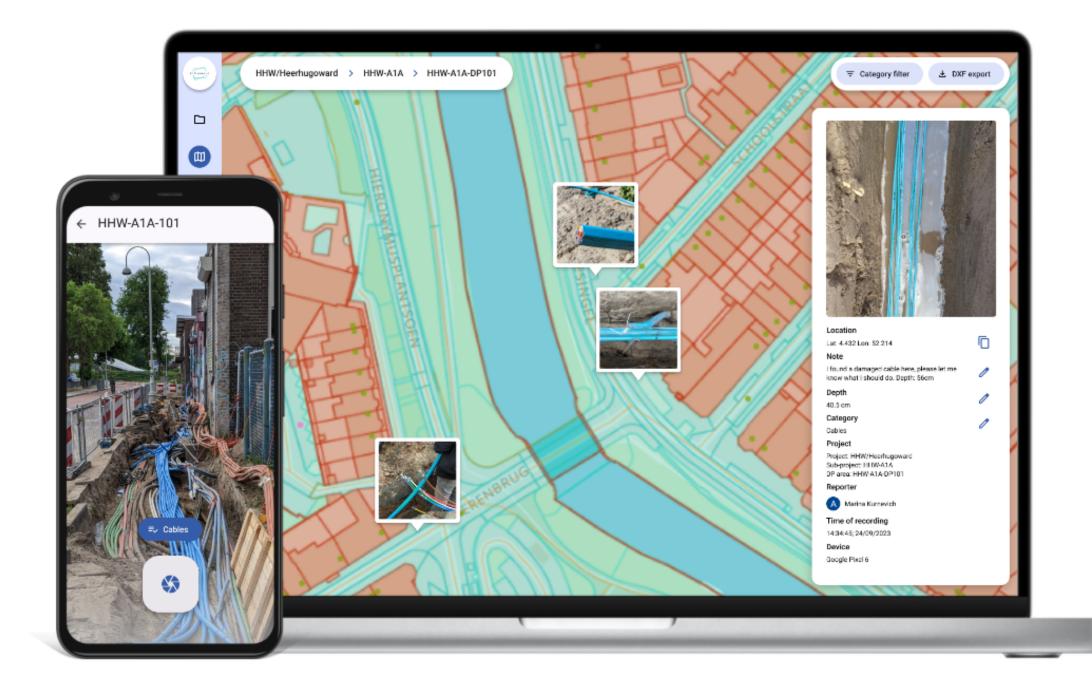

## Here are some final screens from the mobile application

← HHW-A1A-101

Taking a picture of an asset

Inspecting details of an asset

Checking the position of asset on a map

## And from the desktop WebApp

### Inspecting details of an asset

## Checking the position of asset on a map