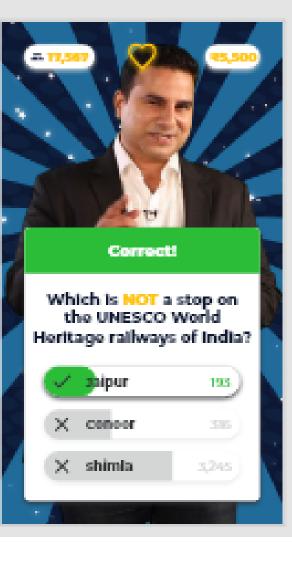

## **Mob Show** Interactive live video based game show app for Android

#### Correct result