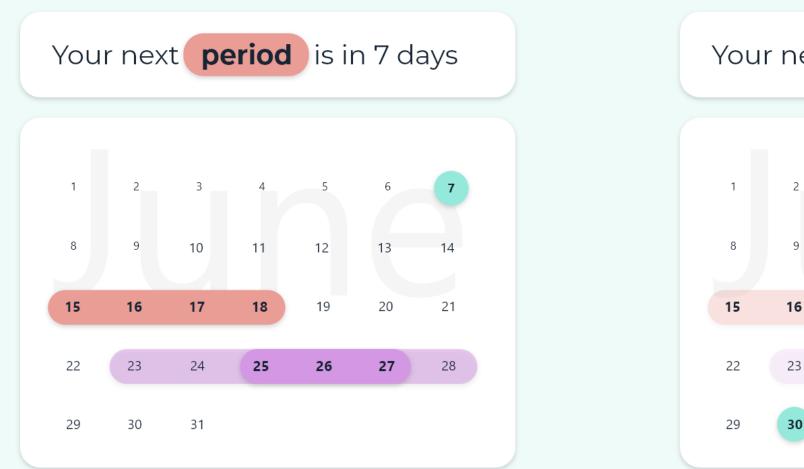

#### One month card is enough

Period calendar variations

#### Two month cards needed

#### On current period