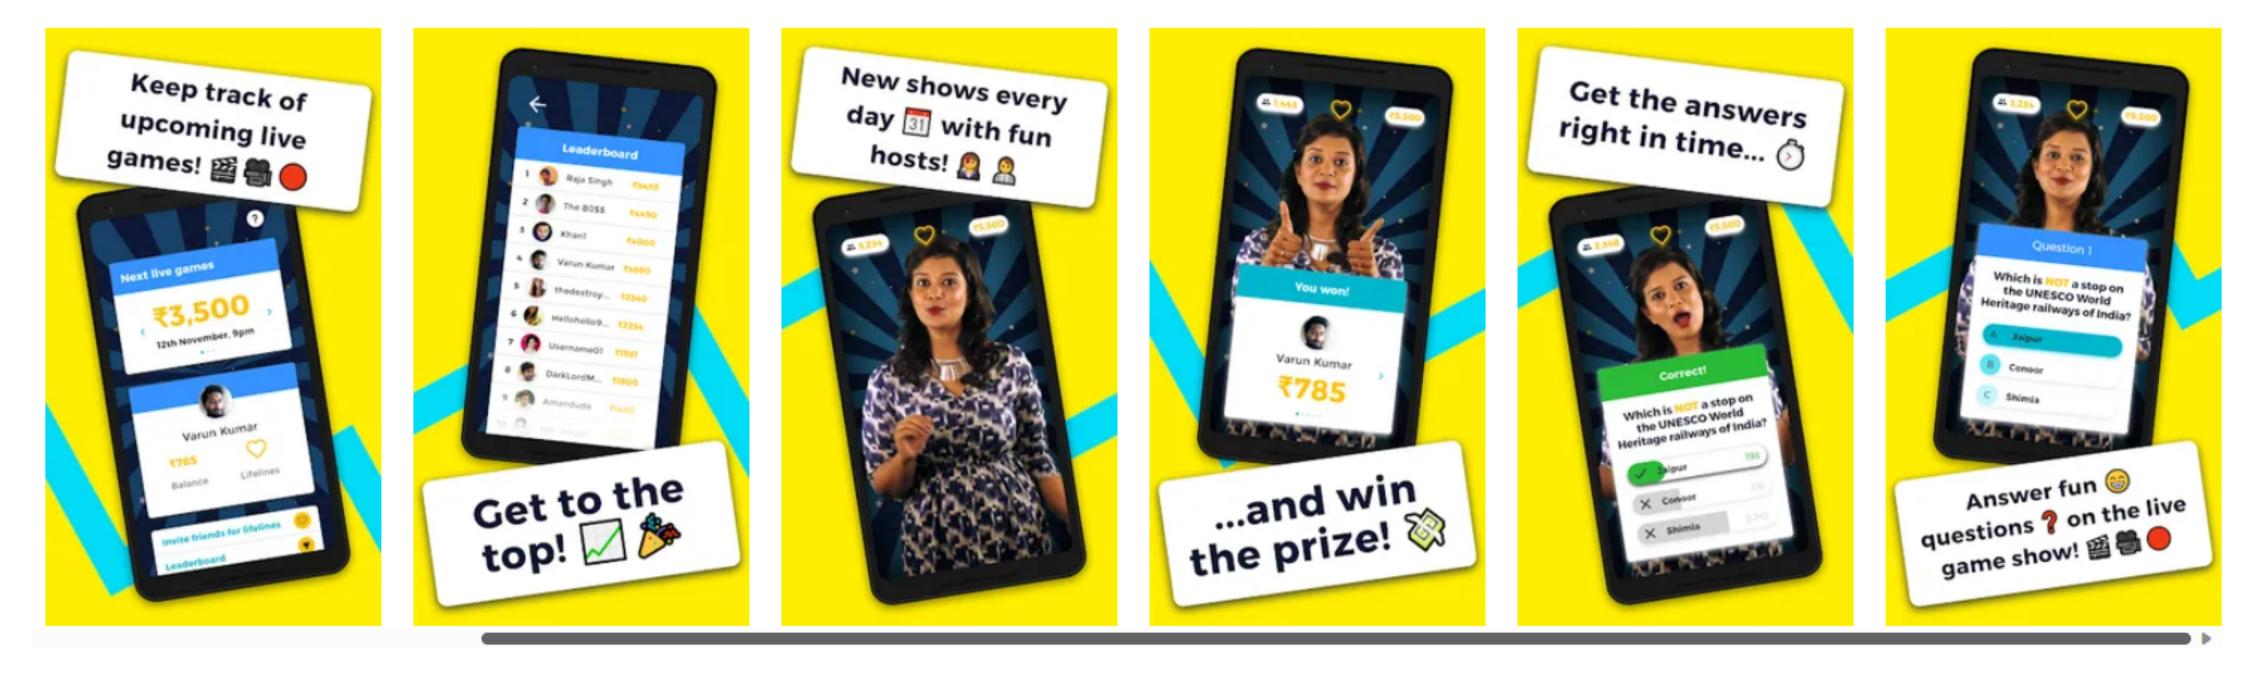

## **Mob Show** Interactive live video based game show app for Android

#### Play store assets