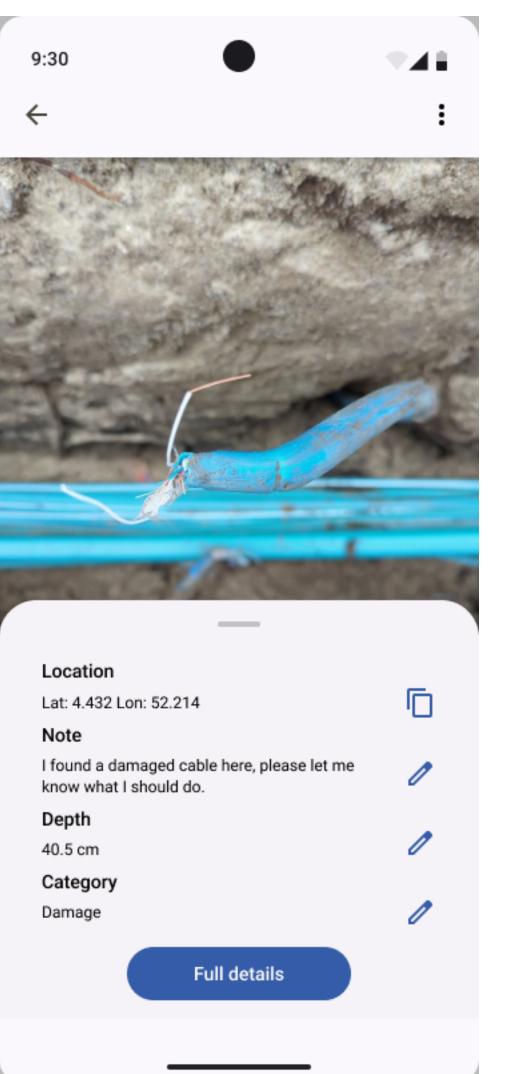

## Here are some final screens from the mobile application

← HHW-A1A-101

Taking a picture of an asset

Inspecting details of an asset

Checking the position of asset on a map