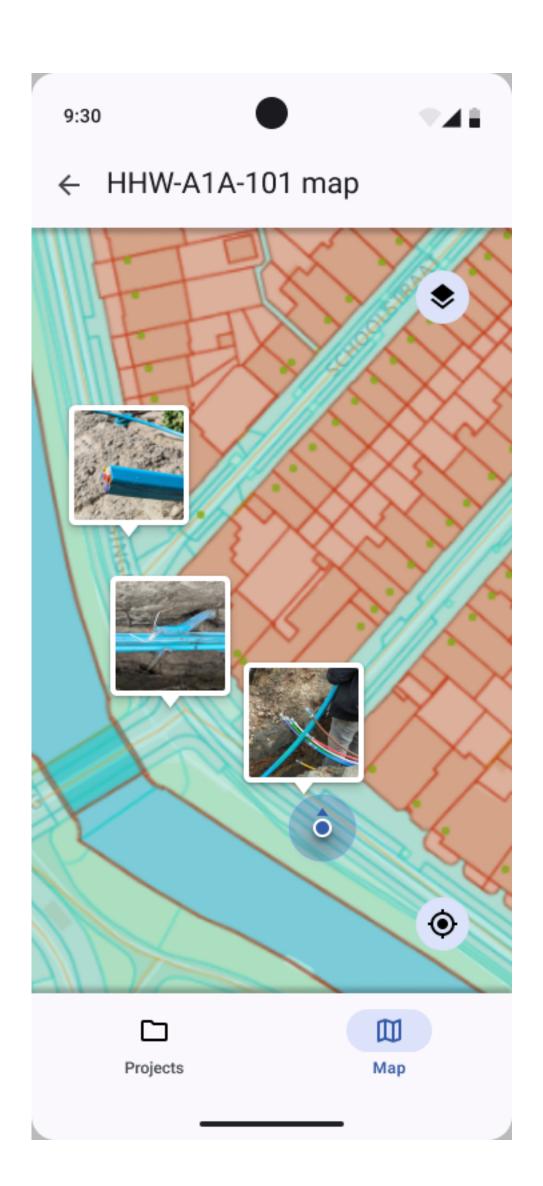

## Here are some final screens from the mobile application

← HHW-A1A-101

Taking a picture of an asset

Inspecting details of an asset

Checking the position of asset on a map

## Checking the position of asset on a map