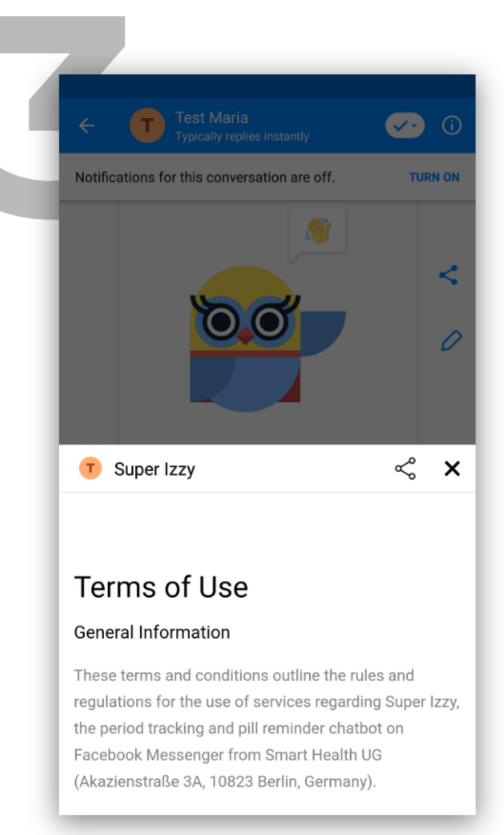

sterday?   Mat a connect!   What is your mainfords to day?   Mat a connect!   What is your mainfords to day?   Chose the DOR yes are working on today | Enter the<br>To invite<br>Email<br>Enter a |
| Don't worry, you can change these questions later                                                                                                                                                                                                                   |                                            |

## Engage with daily recurring task Invite colleagues



### Tease additional functionality



## **Super Izzy Al** Reproductive health chatbot for teenage girls, built on Facebook Messenger



Super Izzy Al Girls' Best Friend to Chat About Fernale Health

Ø

## Style sheet and assets









### GDPR update flow





#### Solid colour















## Main navigation carousel iterations











### Web view pages



#### One month card is enough





Period calendar variations

#### Two month cards needed

#### On current period



## **Mob Show** Interactive live video based game show app for Android





#### Play store assets





## Onboarding flow



#### Quiz question when ans...



#### Quiz question when ans...



#### Countdown 1





#### Correct result

#### Wrong answer



#### No answer





### Question flow



Home screen with different lang...

Leaderboard on 30 day view - 7





#### Additional screens



#### Cash out with amount - 1





## Urban Hab Community app for managing an apartment building













# Thank you

## You can find me on:

## m