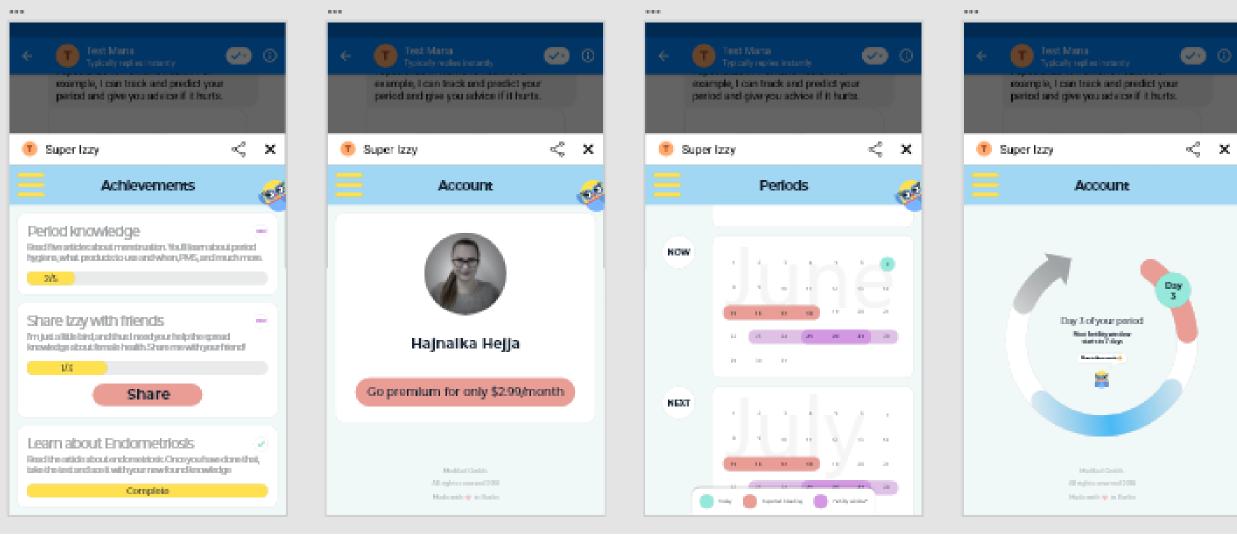

## **Super Izzy Al** Reproductive health chatbot for teenage girls, built on Facebook Messenger

Super Izzy Al Girls' Best Friend to Chat About Fernale Health

Ø

#### On current period