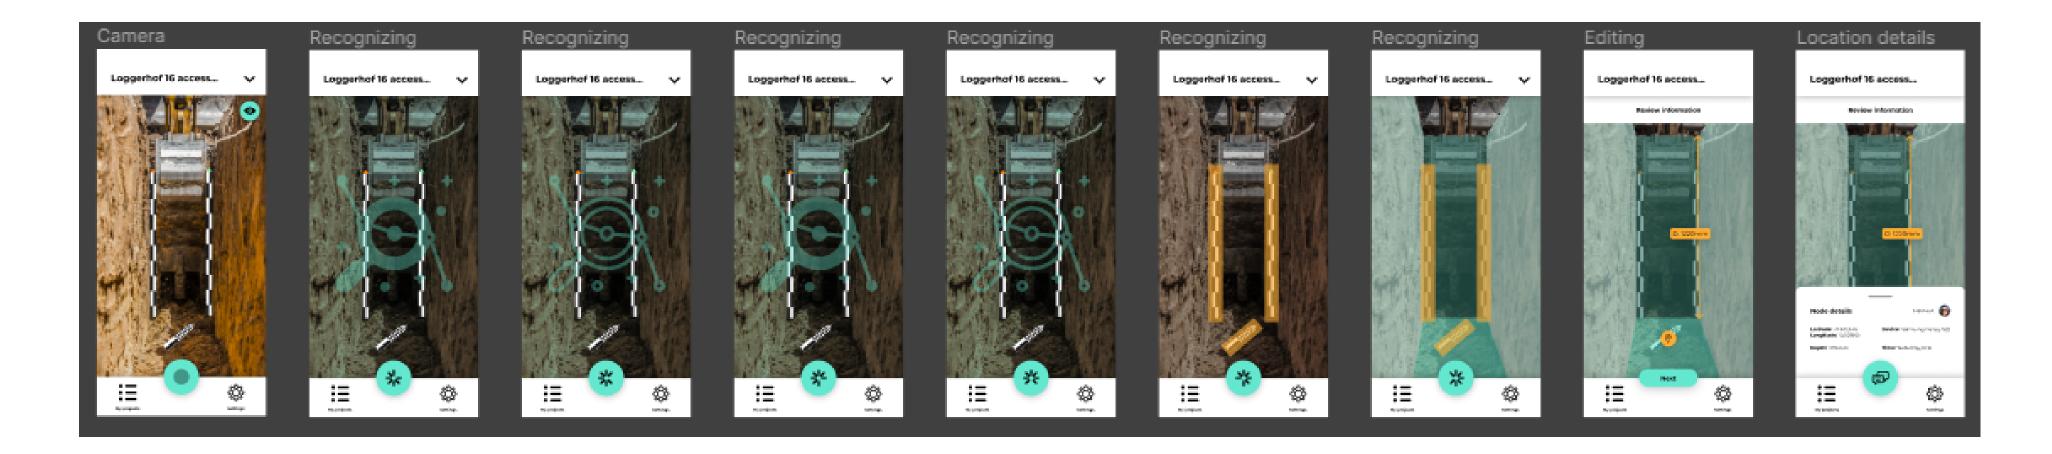

## Here are some final screens from the mobile application

← HHW-A1A-101

Taking a picture of an asset

Inspecting details of an asset

Checking the position of asset on a map