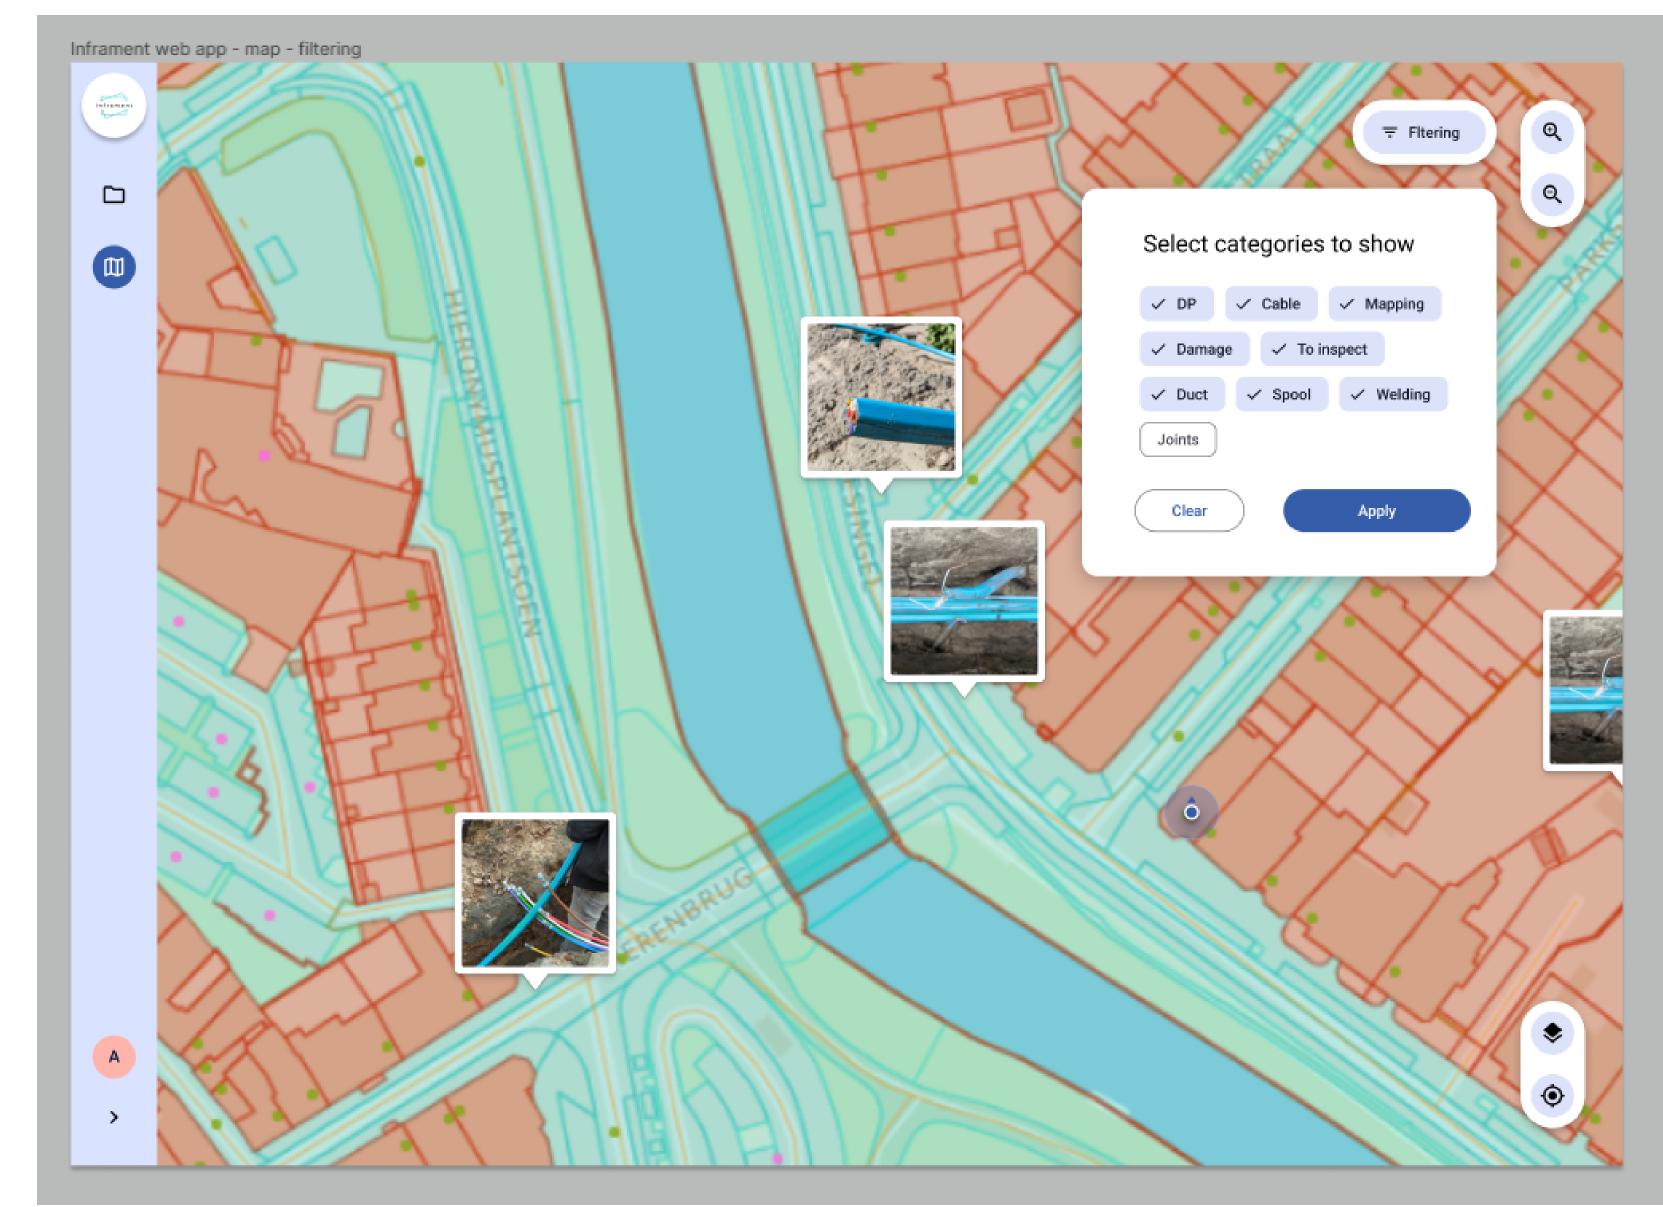

|              |     |



| Projects - DP lev | el - filtered state         |    |
|-------------------|-----------------------------|----|
| 9:30              | •                           | 48 |
| ← HHW-A1.         | A-101                       | 即  |
|                   | er 🕑                        |    |
|                   | 14:45 Yesterday<br>Damage   | МК |
|                   | 17:43, 12/15/2023<br>Damage | HF |
|                   | 21:02, 12/15/2023<br>Joints | AK |
|                   | 17:43, 11/15/2023<br>Damage | AK |
|                   | of Add picture              | •  |
|                   | ወ                           |    |
| Projects          | Мар                         |    |
| _                 |                             |    |

### And for the WebApp



## Shomakers & Co Personal app project, design exercise

Online shoe store home - 1

### Concept

This is an app concept for a bespoke shoe store chain. Users can order shoes online, get advice via chat and also keep track of the shoes they already own.







Online shoe store - locations - 5



## **ParkShare** Personal app project, design exercise

Log in/Sign up

#### Parking space sharing app

#### User story:

"I want to be able to share my deisgnated parking space when I don't need it" "I want to find parking in a crowded city"

Requirements:

As a parker: Find a parking place Reserve a parking place Pay for a parking place Navigate to a parking place Rate a parking place

As a parking space owner: List a parking space availability (temporary, full time) Track income from a parkin