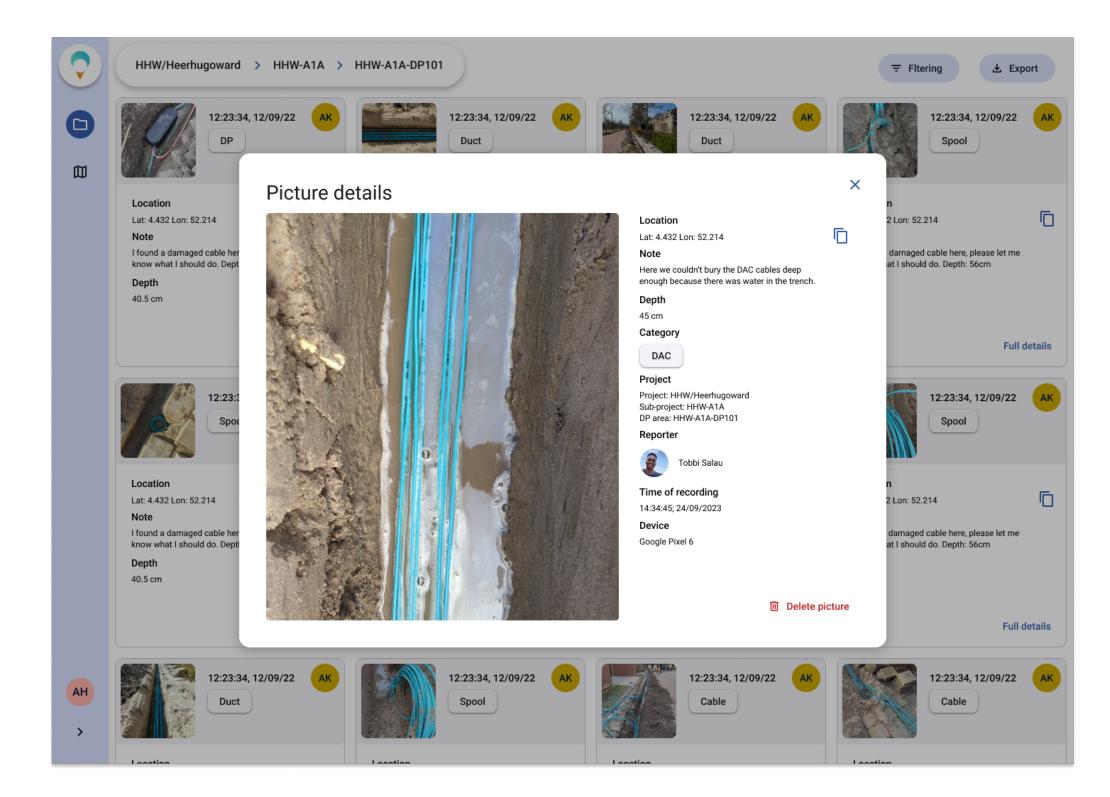

se of development.

A lot of the designs reflect an MVP approach, with strategic decisions to make the product quickly extendable based on user feedback.

After talking to buyer personas, industry experts and conducting filed research at construction sites I had the user journeys for our initial user personas mapped out





### Link to FigJam file

the design and branding evolved a lot.





### Then moved on to rapid prototyping to get buy in from investors, decision makers at client organizations as well as regulatory bodies. You can see the layout is pretty final, but

## Here are some final screens from the mobile application





← HHW-A1A-101





Taking a picture of an asset

Inspecting details of an asset



Checking the position of asset on a map

## And from the desktop WebApp



### Inspecting details of an asset



## Checking the position of asset on a map



## Bonus: filtering flow for the mobile app

| Projects - DP lev | el - filter not sei         |              | Pro |
|-------------------|-----------------------------|--------------|-----|
| 9:30              | •                           | * <b>4</b> 1 |     |
| ← HHW-A1          | A-101                       | Ø            |     |
|                   | er ,p                       |              |     |
|                   | 17:43, 12/15/202<br>Duct    | 23 HF        |     |
|                   | 21:02, 12/15/202<br>DP      | 23 AK        |     |
|                   | 17:43, 12/15/202<br>Mapping | 23 AK        |     |
|                   |                             |              |     |
|