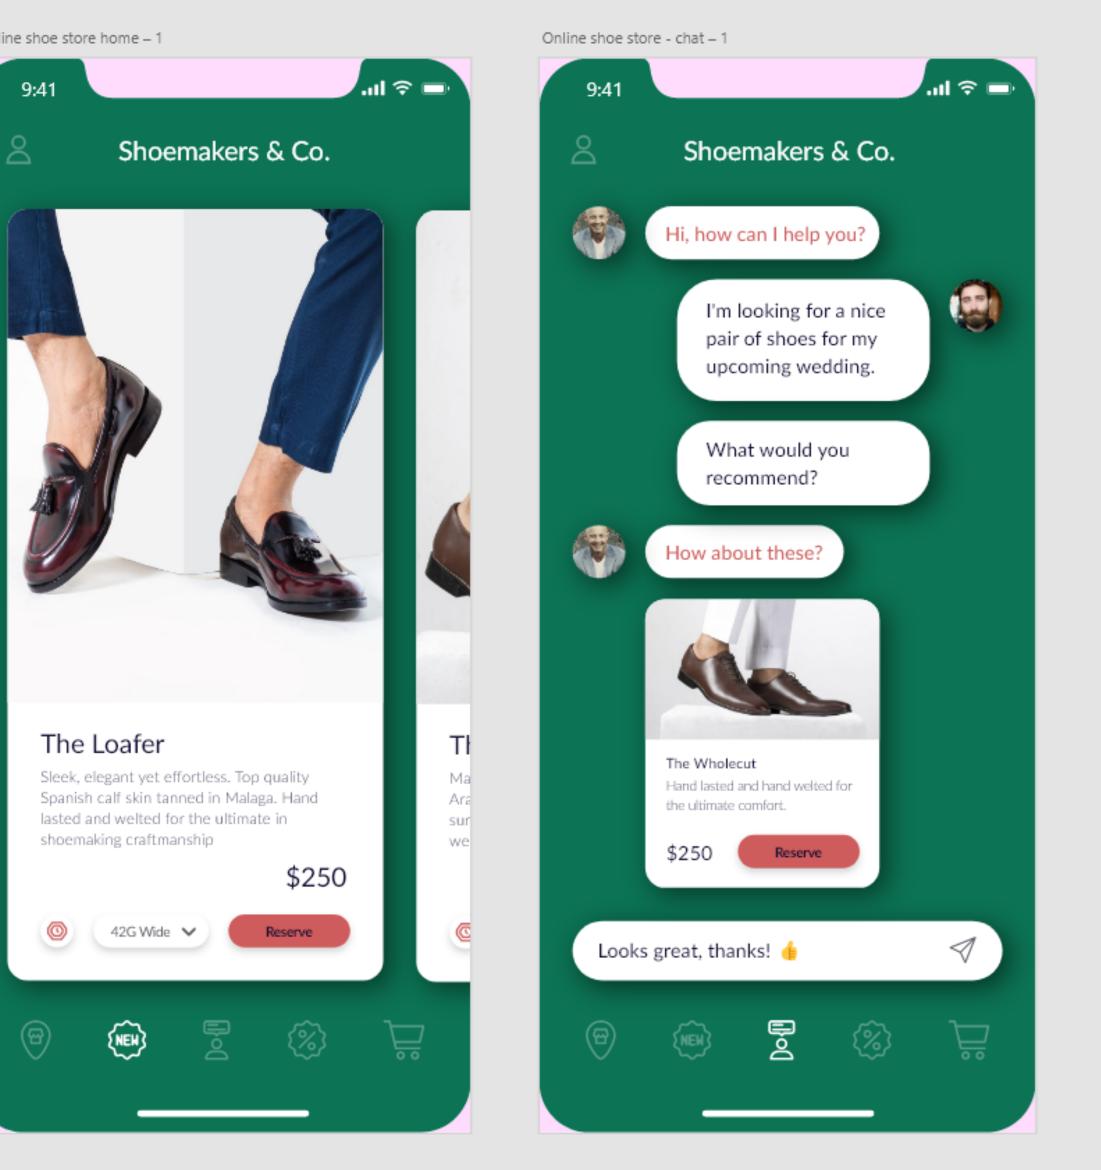

## Shomakers & Co Personal app project, design exercise

Online shoe store home - 1

### Concept

This is an app concept for a bespoke shoe store chain. Users can order shoes online, get advice via chat and also keep track of the shoes they already own.

Online shoe store - locations - 5