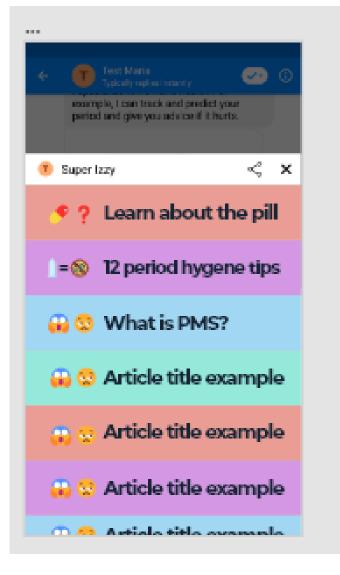

## **Super Izzy Al** Reproductive health chatbot for teenage girls, built on Facebook Messenger

Super Izzy Al Girls' Best Friend to Chat About Fernale Health

Ø