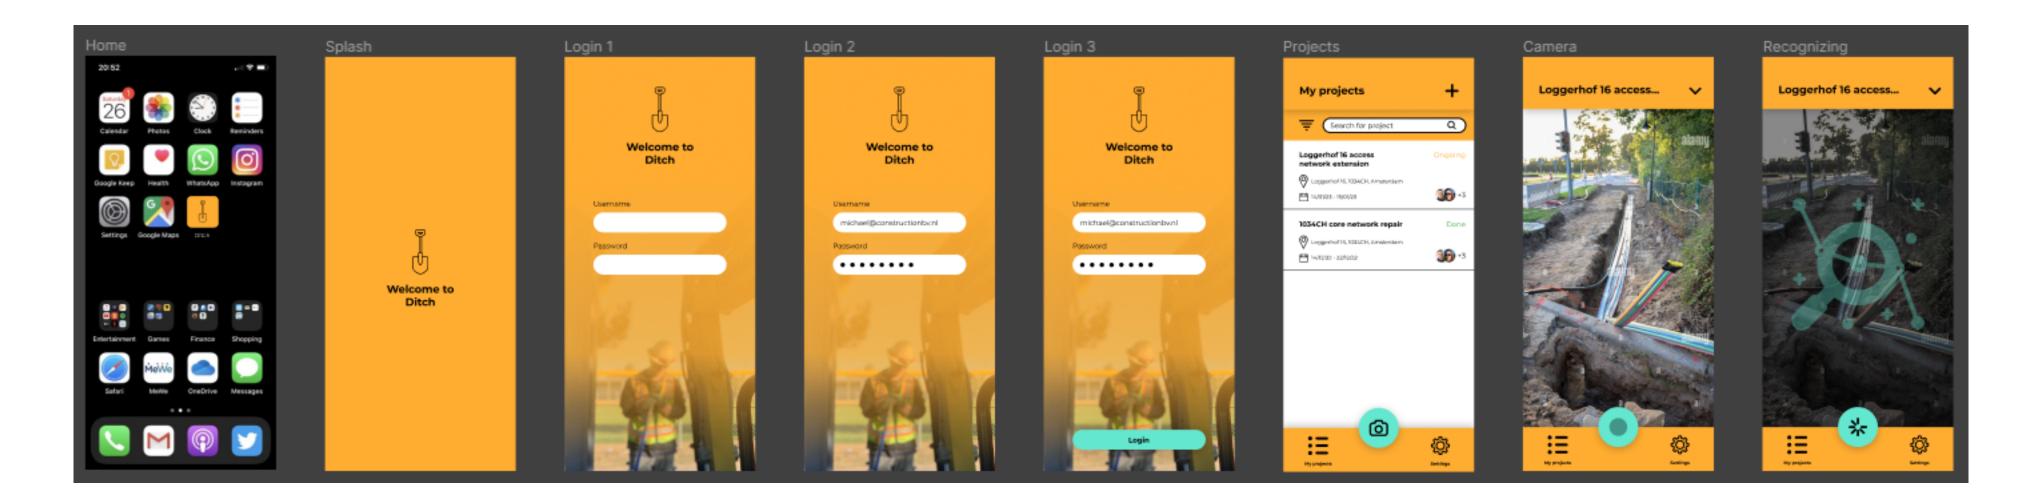

## Here are some final screens from the mobile application

← HHW-A1A-101

Taking a picture of an asset

Inspecting details of an asset

Checking the position of asset on a map