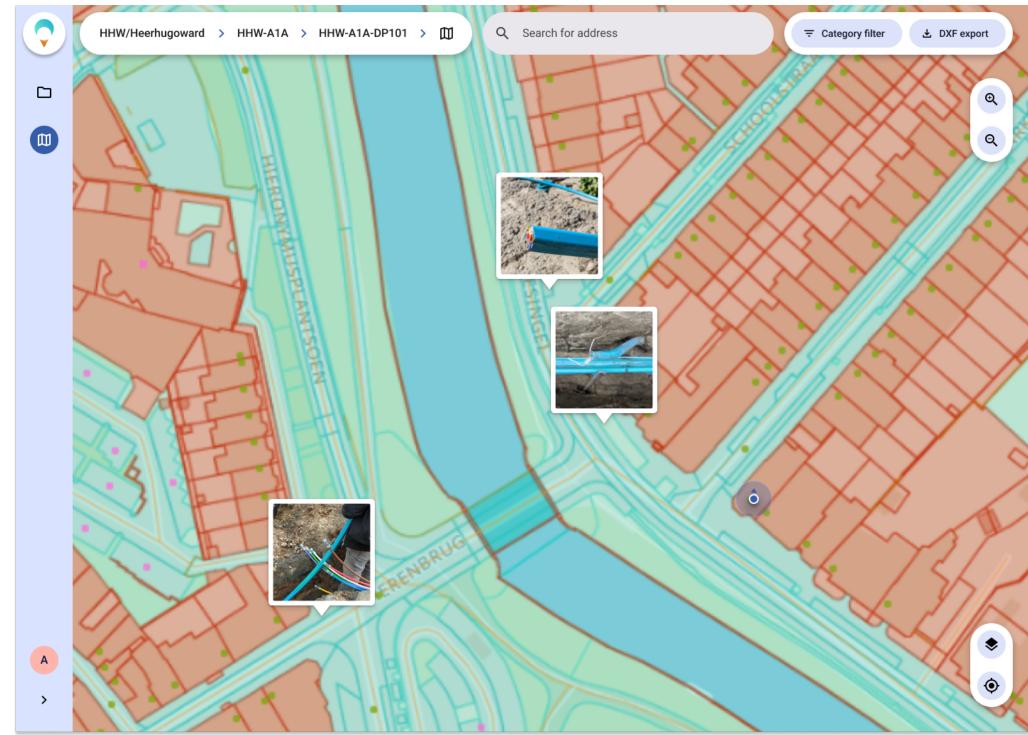

ns reflect an MVP approach, with strategic decisions to make the product quickly extendable based on user feedback.

After talking to buyer personas, industry experts and conducting filed research at construction sites I had the user journeys for our initial user personas mapped out





### Link to FigJam file

the design and branding evolved a lot.





### Then moved on to rapid prototyping to get buy in from investors, decision makers at client organizations as well as regulatory bodies. You can see the layout is pretty final, but

## Here are some final screens from the mobile application





← HHW-A1A-101





Taking a picture of an asset

Inspecting details of an asset



Checking the position of asset on a map

## And from the desktop WebApp



### Inspecting details of an asset



## Checking the position of asset on a map



## Bonus: filtering flow for the mobile app

| Projects - DP lev | el - filter not sei         |              | Pro |
|-------------------|-----------------------------|--------------|-----|
| 9:30              | •                           | * <b>4</b> 1 |     |
| ← HHW-A1          | A-101                       | Ø            |     |
|                   | er ,p                       |              |     |
|                   | 17:43, 12/15/202<br>Duct    | 23 HF        |     |
|                   | 21:02, 12/15/202<br>DP      | 23 AK        |     |
|                   | 17:43, 12/15/202<br>Mapping | 23 AK        |     |
|                   |                             |              |     |
|                   | G Add pi