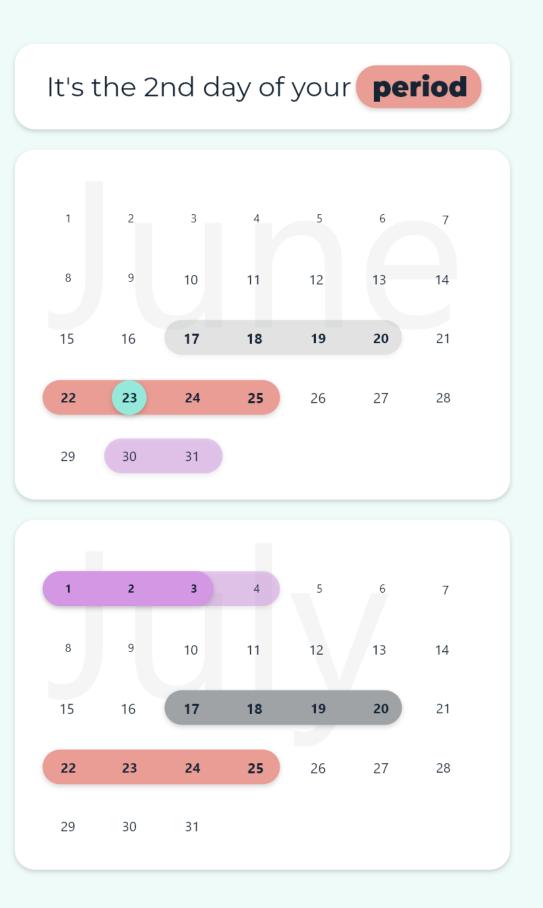

|                                            |

## Engage with daily recurring task Invite colleagues



### Tease additional functionality



## **Super Izzy Al** Reproductive health chatbot for teenage girls, built on Facebook Messenger



Super Izzy Al Girls' Best Friend to Chat About Fernale Health

Ø

## Style sheet and assets









### GDPR update flow





#### Solid colour















## Main navigation carousel iterations











### Web view pages



#### One month card is enough





Period calendar variations

#### Two month cards needed

#### On current period



## **Mob Show** Interactive live video based game show app for Android





#### Play store assets





## Onboarding flow



#### Quiz question when ans...



#### Quiz question when ans...



#### Countdown 1





#### Correct result

#### Wrong answer



#### No answer





### Question flow



Home screen with different lang...

Leaderboard on 30 day view - 7





#### Additional screens



#### Cash out with amount - 1





## Urban Hab Community app for managing an apartment building













# Thank you

## You can find me on:

## mattszaszko.com

## <u>szaszkomatyas@gmail.com</u>

## ✤31615241100