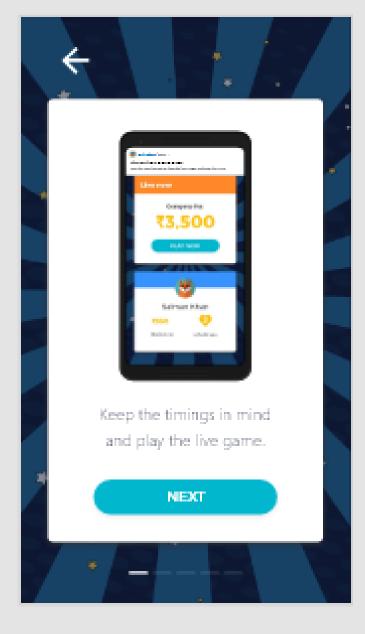

** Reproductive health chatbot for teenage girls, built on Facebook Messenger



Super Izzy Al Girls' Best Friend to Chat About Fernale Health

Ø

## Style sheet and assets









### GDPR update flow





#### Solid colour















## Main navigation carousel iterations











### Web view pages



#### One month card is enough





Period calendar variations

#### Two month cards needed

#### On current period



## **Mob Show** Interactive live video based game show app for Android





#### Play store assets





## Onboarding flow



#### Quiz question when ans...



#### Quiz question when ans...



#### Countdown 1





#### Correct result

#### Wrong answer



#### No answer





### Question flow



Home screen with different lang...

Leaderboard on 30 day view - 7





#### Additional screens



#### Cash out with amount - 1





## Urban Hab Community app for managing an apartment building













# Thank you

## You can find me on:

## mattszaszko.com

## <u>szaszkomatyas@gmail.com</u>

## ✤31615241100