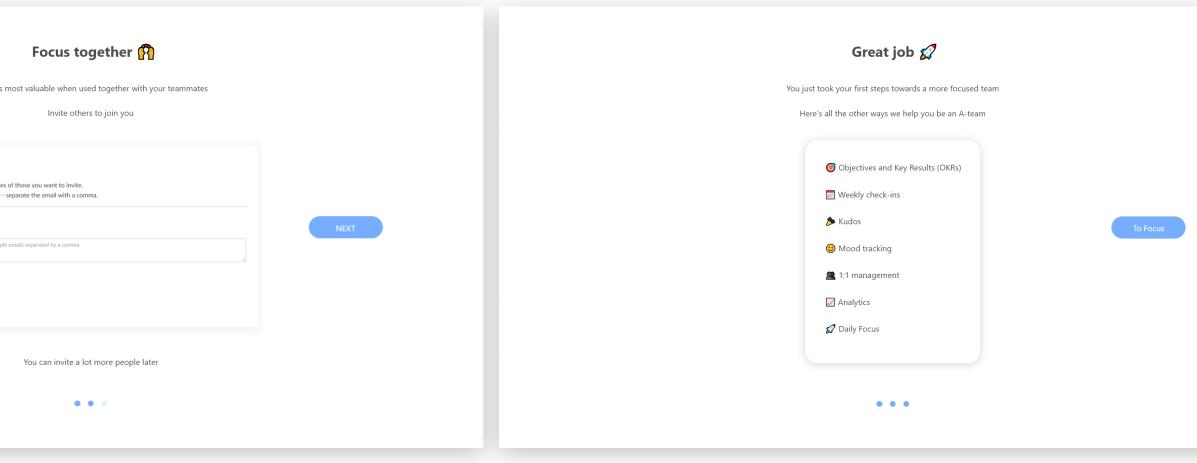

## Focus Onboarding for OKR measurement SaaS WebApp

| Welcome to Focus 👏                                                                                                                                                                                                                                                  |                                            |
|---------------------------------------------------------------------------------------------------------------------------------------------------------------------------------------------------------------------------------------------------------------------|--------------------------------------------|
| Getting focused starts with checking in daily on what everyone is up to<br>Share your first daily check-in!                                                                                                                                                         |                                            |
| Let's answer questions to make you day better   Let's answer questions to make you day better   What day do yesterday?   Mat a connect!   What is your mainfords to day?   Mat a connect!   What is your mainfords to day?   Chose the DOR yes are working on today | Enter the<br>To invite<br>Email<br>Enter a |
| Don't worry, you can change these questions later                                                                                                                                                                                                                   |                                            |

## Engage with daily recurring task Invite colleagues

### Tease additional functionality