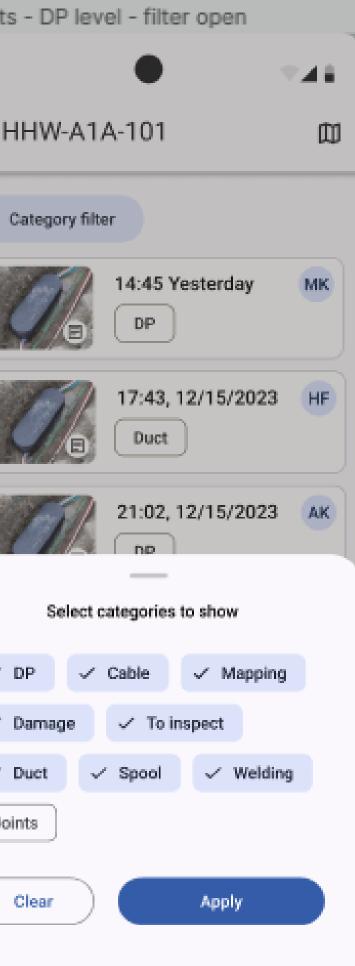

## Bonus: filtering flow for the mobile app

| Projects - DP lev | el - filter not sei         |              | Pro |
|-------------------|-----------------------------|--------------|-----|
| 9:30              | •                           | * <b>4</b> 1 |     |
| ← HHW-A1          | A-101                       | Ø            |     |
|                   | er ,p                       |              |     |
|                   | 17:43, 12/15/202<br>Duct    | 23 HF        |     |
|                   | 21:02, 12/15/202<br>DP      | 23 AK        |     |
|                   | 17:43, 12/15/202<br>Mapping | 23 AK        |     |
|                   |                             |              |     |
|                   | G Add pi                    | cture        |     |
| Projects          | Ш<br>Мар                    |              |     |
| -                 |                             |              |     |

| Projects - DP lev | el - filtered state         |    |
|-------------------|-----------------------------|----|
| 9:30              | •                           | 48 |
| ← HHW-A1.         | A-101                       | 即  |
|                   | er 🕑                        |    |
|                   | 14:45 Yesterday<br>Damage   | МК |
|                   | 17:43, 12/15/2023<br>Damage | HF |
|                   | 21:02, 12/15/2023<br>Joints | AK |
|                   | 17:43, 11/15/2023<br>Damage | AK |
|                   | of Add picture              | •  |
|                   | ወ                           |    |
| Projects          | Мар                         |    |
| _                 |                             |    |